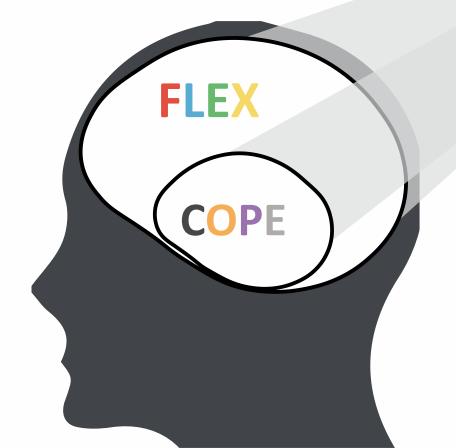

### Mindset.

mindflick.

### Mindset.

### COPE.

"This is the right way"

"There's danger here
- be careful"

"Come on, lets go and get it!"

"Stay alert, things could change quickly"

© Mindflick Ltd. All rights reserved.

mindflick.

## FLEX.