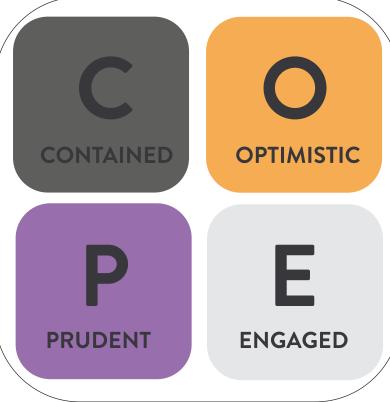

### COPE.

"This is the right way"

"There's danger here
- be careful"

"Come on, lets go and get it!"

"Stay alert, things could change quickly"

© Mindflick Ltd. All rights reserved.

mindflick.