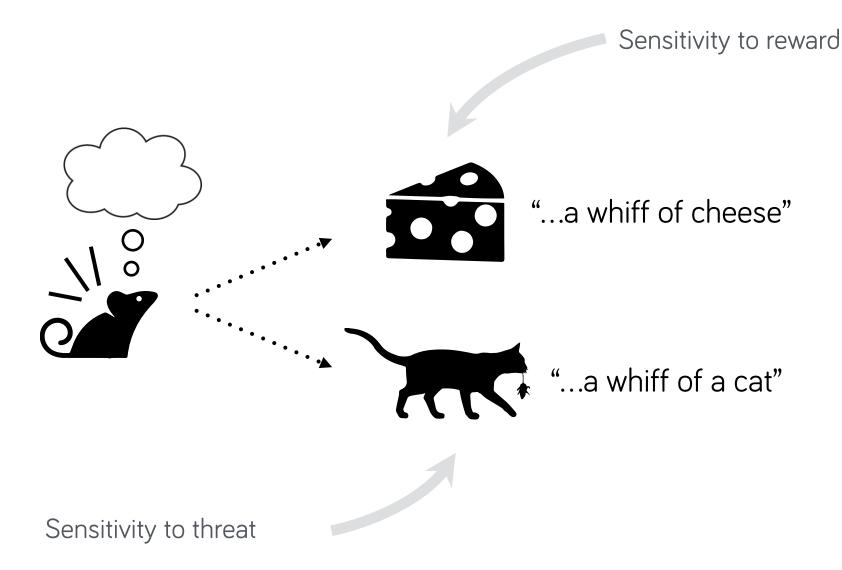

### COPE.

"This is the right way"

"There's danger here
- be careful"

"Come on, lets go and get it!"

"Stay alert, things could change quickly"

© Mindflick Ltd. All rights reserved.

mindflick.