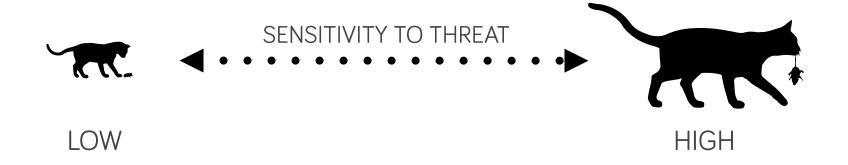

### COPE.

"This is the right way"

"There's danger here
- be careful"

"Come on, lets go and get it!"

"Stay alert, things could change quickly"

© Mindflick Ltd. All rights reserved.

mindflick.