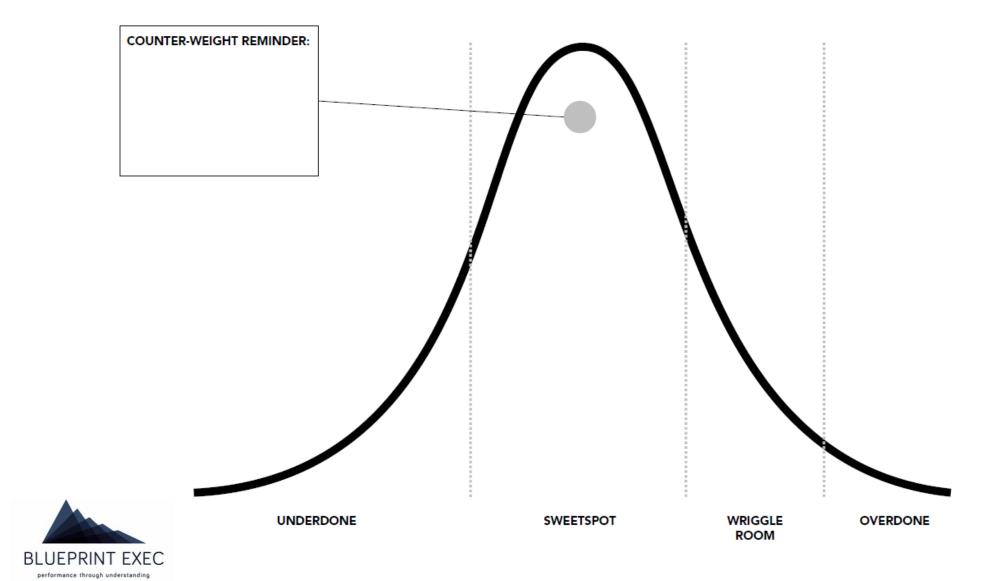

T** 

+

BEHAVIOURAL STYLE

=

PERFORMANCE PREFERENCE





### Mindset.





mindflick.

### Mindset.









### COPE.



"This is the right way"





"There's danger here
- be careful"









"Come on, lets go and get it!"





"Stay alert, things could change quickly"



© Mindflick Ltd. All rights reserved.

mindflick.

# Behavioural Style.





mindflick.

## FLEX.

#### External / Task

Action oriented
Fast paced
Direct
Strong
Taking control



#### External / People

Connecting Enthusiastic Interactive Persuasive Outgoing







#### Internal / Task

Analytical
Detailed
Precise
Organised
Gaining understanding



#### Internal / People

Reflective
Encouraging
Caring
Fair
Values driven





It's not about where you are - it's about where you can get to.



# Anatomy of a Strength





# Spotlight in action





# Thank you!



bruce.isdale@blueprintexec.com